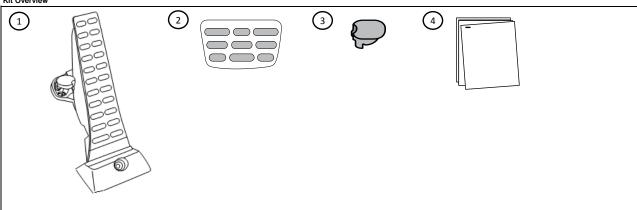

### Kit Overview

| No. | Qty | Description                  |
|-----|-----|------------------------------|
| 1   | 1   | Pedal Assembly - Accelerator |
| 2   | 1   | Pad - Brake Pedal            |
| 3   | 1   | Bolt Cap                     |
| 4   | 1   | Installation Instructions    |