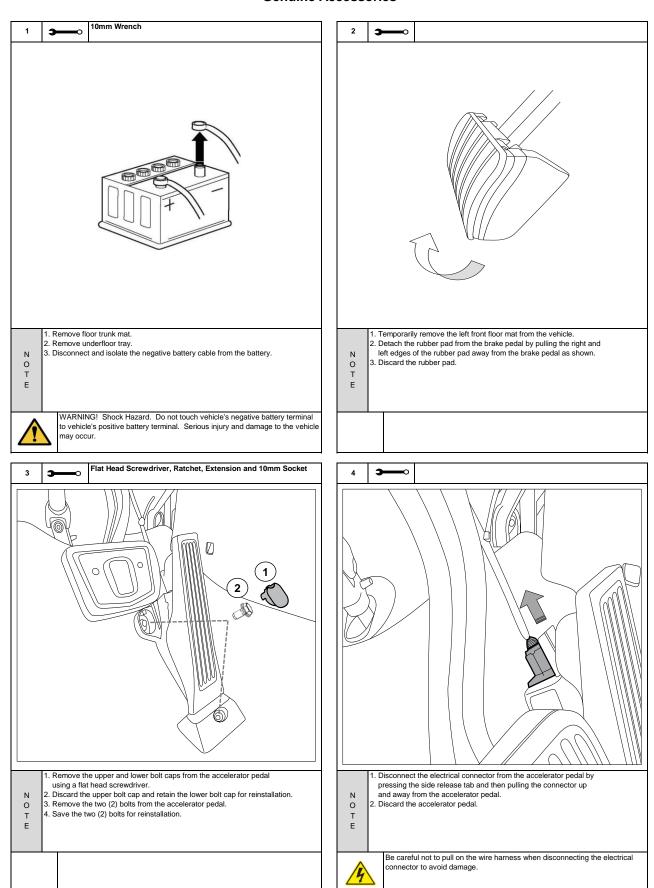

nstaller:

- Read the entire Installation Instructions prior to beginning the installation of the part.
- Make sure the vehicle is completely clean and dry in the area(s) the part is to be installed.
- Ensure the vehicle is properly protected in the area(s) that the accessory is to be installed.
- NEVER place tools on painted surfaces, seating surfaces, dash pad, console or floor carpet/mats.
- Always wear appropriate personal protective equipment, including gloves, safety glasses, etc., when required.

### Kit Overview



| No. | Qty | Description                  |
|-----|-----|------------------------------|
| 1   | 1   | Pedal Assembly - Accelerator |
| 2   | 1   | Pad - Brake Pedal            |
| 3   | 1   | Bolt Cap                     |
| 4   | 1   | Installation Instructions    |





### Function Check

| I | Item to be Checked |                                                                                                                                                                                                                 |  |  |  |
|---|--------------------|-----------------------------------------------------------------------------------------------------------------------------------------------------------------------------------------------------------------|--|--|--|
|   |                    |                                                                                                                                                                                                                 |  |  |  |
|   |                    | Verify the