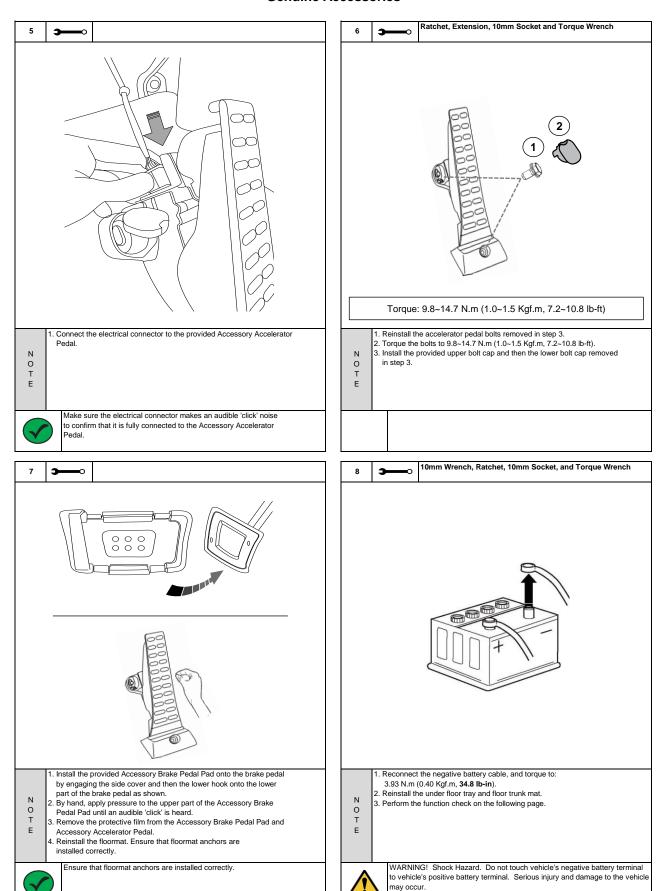

### Kit Overview

| No. | Qty | Description                  |
|-----|-----|------------------------------|
| 1   | 1   | Pedal Assembly - Accelerator |
| 2   | 1   | Pad - Brake Pedal            |
| 3   | 1   | Bolt Cap                     |
| 4   | 1   | Installation Instructions    |