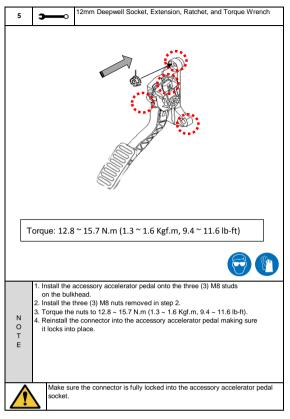

Make sure all three (3) M8 nuts are torqued.

Make sure the wire harness connector is fully locked into the accessory accelerator pedal socket.

Make sure accessory brake pedal pad is fully locked onto the brake pedal and is not loose.