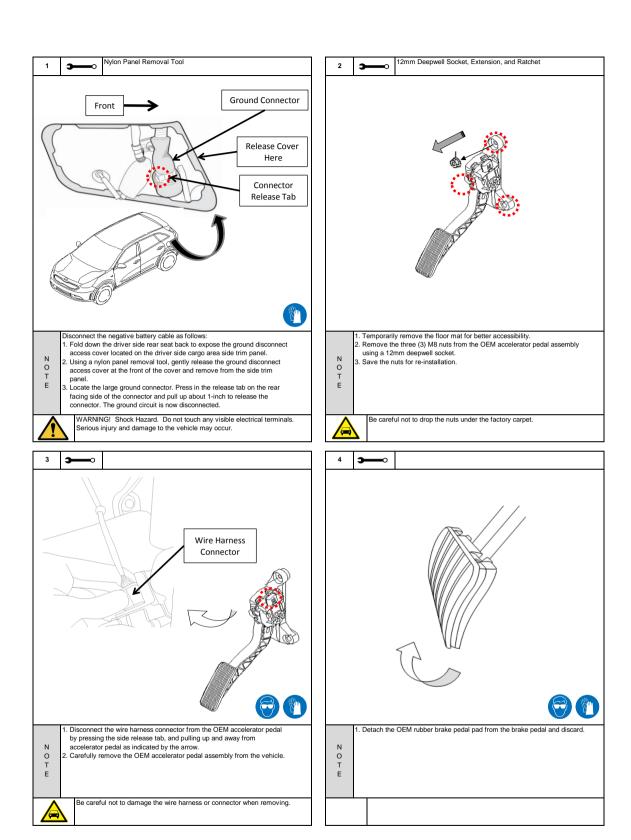

  Always wear appropriate personal protective equipment, including gloves, safety glasses, etc., when required.
- Make sure the accessory brake pedal pad is fully locked onto the brake pedal and is <u>not</u> loose.
- Make sure to disconnect the 12V circuit at the ground connector located behind the ground disconnect access cover in the driver side rear cargo area trim panel.