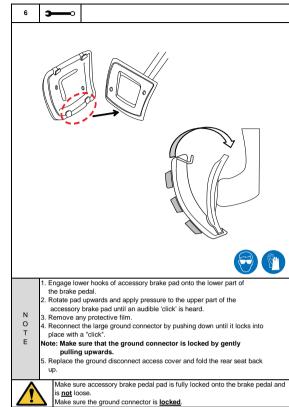

## **Genuine Accessories**

Visual Check

Item to be Checked

Make sure the ground connector is locked, the ground disconnect access cover is properly installed, and the rear seat back is folded up.

Test drive vehicle to verify function of accessory accelerator pedal.

Make sure all three (3) M8 nuts are torqued.

Make sure the wire harness connector is fully locked into the accessory accelerator pedal socket.

Make sure accessory brake pedal pad is fully locked onto the brake pedal and is not loose.