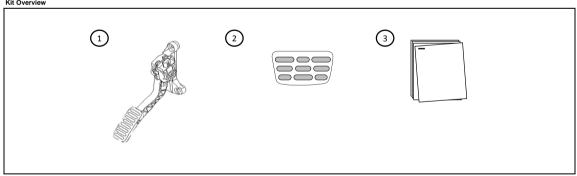

ools











- Read the entire Installation Instructions prior to beginning the installation of the part.

  Make sure the vehicle is completely clean and dry in the area(s) the part is to be installed.
- Ensure the vehicle is properly protected in the area(s) that the accessory is to be installed.
- NEVER place tools on painted surfaces, seating surfaces, dash pad, console or floor carpet/mats.

  Always wear appropriate personal protective equipment, including gloves, safety glasses, etc., when required.
- Make sure the accessory brake pedal pad is fully locked onto the brake pedal and is <u>not</u> loose.
- Make sure to disconnect the 12V circuit at the ground connector located behind the ground disconnect access cover in the driver side rear cargo area trim panel.

## Kit Overview



## **Genuine Accessories**



## **Genuine Accessories**





Visual Check

Item to be Checked

Make sure the ground connector is locked, the ground disconnect access cover is properly installed, and the rear seat back is folded up.

Test drive vehicle to verify function of accessory accelerator pedal.

Make sure all three (3) M8 nuts are torqued.

Make sure the wire harness connector is fully locked into the accessory accelerator pedal socket.

Make sure accessory brake pedal pad is fully locked onto the brake pedal and is not loose.

| Result