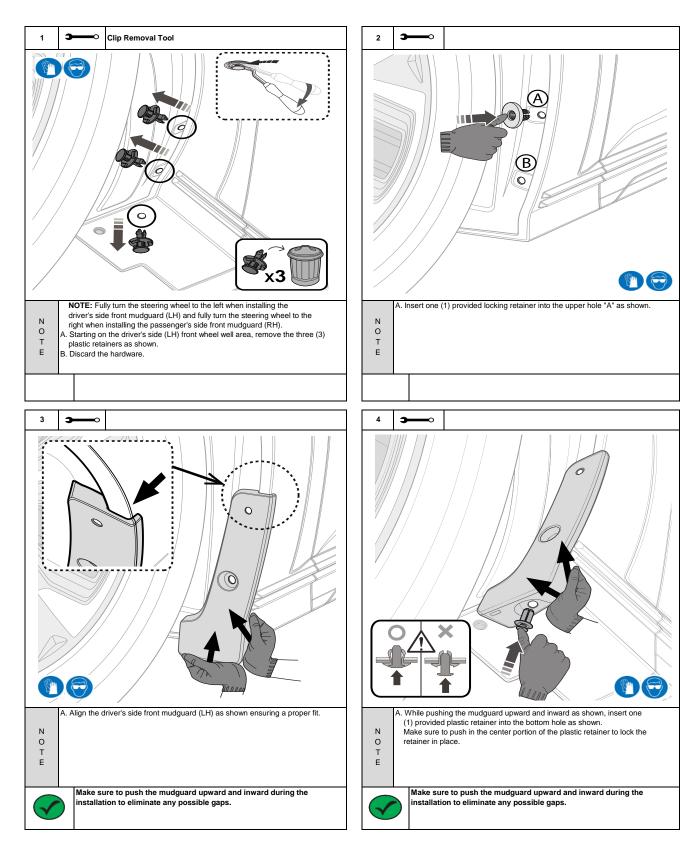

## **Genuine Accessories**

| Vehicle Model: EV6                                                                                                                                                                                                                                                                                                                                                                                                                                                                                                                                     |                                                                             | Accessory: Mudguards, Front                                                                                                                                                                                                    |                 |
|--------------------------------------------------------------------------------------------------------------------------------------------------------------------------------------------------------------------------------------------------------------------------------------------------------------------------------------------------------------------------------------------------------------------------------------------------------------------------------------------------------------------------------------------------------|-----------------------------------------------------------------------------|--------------------------------------------------------------------------------------------------------------------------------------------------------------------------------------------------------------------------------|-----------------|
| Model Year 2022-                                                                                                                                                                                                                                                                                                                                                                                                                                                                                                                                       |                                                                             | Difficulty: (B)                                                                                                                                                                                                                |                 |
| Model Year       2022         Part No.       CVF46 ACA00         Language       English         Rev. Date       10/8/2021                                                                                                                                                                                                                                                                                                                                                                                                                              |                                                                             | <ul> <li>Note: Difficulty stated above reflects the minimum level of expertise required to install the accessory:</li> <li>(A) Customer</li> <li>(B) Dealer Technician</li> <li>(C) Master Technician or Specialist</li> </ul> |                 |
| Application Notes                                                                                                                                                                                                                                                                                                                                                                                                                                                                                                                                      | Net Apply to CT or CT Line Med                                              |                                                                                                                                                                                                                                |                 |
| Does Not Apply to GT or GT-Line Models                                                                                                                                                                                                                                                                                                                                                                                                                                                                                                                 |                                                                             |                                                                                                                                                                                                                                |                 |
| Instructional Symbols / Definitions                                                                                                                                                                                                                                                                                                                                                                                                                                                                                                                    |                                                                             |                                                                                                                                                                                                                                |                 |
| Denotes warnings that may lead to serious physical injury or vehicle damage                                                                                                                                                                                                                                                                                                                                                                                                                                                                            | Denotes quality processes to be checked<br>prior to moving to the next step | Denotes personal protective equipment (PPEs) that<br>may be required for a step. Examples of safety<br>equipment icons noted below:                                                                                            |                 |
| Denotes cautions to be taken to avoid physical injury or electronic component amage                                                                                                                                                                                                                                                                                                                                                                                                                                                                    | Denotes specific tools that are necessary to complete a step                | Glasses                                                                                                                                                                                                                        | Gloves          |
| Denotes cautions to be taken to avoid T vehicle and component damage E                                                                                                                                                                                                                                                                                                                                                                                                                                                                                 | Denotes important information to be<br>reviewed during the step             | Mask Hea                                                                                                                                                                                                                       | ring Protection |
| Clip Removal Tool       #2 Phillips<br>Screwdriver         Notes to the installer:       1)         1)       Read the entire Installation Instructions prior to beginning the installation<br>2)         Make sure the vehicle is completely clean and dry in the area(s) the part<br>3)         Ensure the vehicle is properly protected in the area(s) that the accessory<br>4)         NEVER place tools on painted surfaces, seating surfaces, dash pad, cor<br>5)         Always wear appropriate personal protective equipment, including gloves | is to be installed.<br>r is to be installed.<br>nsole or floor carpet/mats. |                                                                                                                                                                                                                                |                 |
| Kit Overview                                                                                                                                                                                                                                                                                                                                                                                                                                                                                                                                           |                                                                             |                                                                                                                                                                                                                                |                 |
|                                                                                                                                                                                                                                                                                                                                                                                                                                                                                                                                                        | FRT 6                                                                       |                                                                                                                                                                                                                                |                 |
| 1 1 Front Mudguard LH 3 1 Ha                                                                                                                                                                                                                                                                                                                                                                                                                                                                                                                           | escription<br>ardware Bag<br>stallation Instructions                        |                                                                                                                                                                                                                                |                 |
|                                                                                                                                                                                                                                                                                                                                                                                                                                                                                                                                                        | C M6x25 Screw                                                               |                                                                                                                                                                                                                                |                 |
| 4 Plastic Retainer 2 Locking Retainer                                                                                                                                                                                                                                                                                                                                                                                                                                                                                                                  |                                                                             | Hardware<br>8                                                                                                                                                                                                                  |                 |