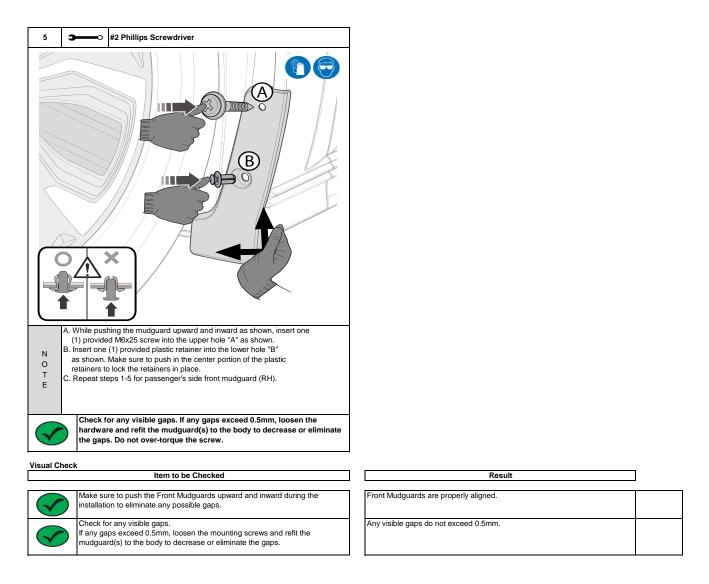

## **Genuine Accessories**

| Vehicle Model: EV6                                                                                                                                                                                                                                                                                                                                                                                                                                                                                                                                     |                                                                             | Accessory: Mudguards, Front                                                                                                                                                                                                    |                 |
|--------------------------------------------------------------------------------------------------------------------------------------------------------------------------------------------------------------------------------------------------------------------------------------------------------------------------------------------------------------------------------------------------------------------------------------------------------------------------------------------------------------------------------------------------------|-----------------------------------------------------------------------------|--------------------------------------------------------------------------------------------------------------------------------------------------------------------------------------------------------------------------------|-----------------|
| Model Year 2022-                                                                                                                                                                                                                                                                                                                                                                                                                                                                                                                                       |                                                                             | Difficulty: (B)                                                                                                                                                                                                                |                 |
| Model Year       2022         Part No.       CVF46 ACA00         Language       English         Rev. Date       10/8/2021                                                                                                                                                                                                                                                                                                                                                                                                                              |                                                                             | <ul> <li>Note: Difficulty stated above reflects the minimum level of expertise required to install the accessory:</li> <li>(A) Customer</li> <li>(B) Dealer Technician</li> <li>(C) Master Technician or Specialist</li> </ul> |                 |
| Application Notes                                                                                                                                                                                                                                                                                                                                                                                                                                                                                                                                      | Net Apply to CT or CT Line Med                                              |                                                                                                                                                                                                                                |                 |
| Does Not Apply to GT or GT-Line Models                                                                                                                                                                                                                                                                                                                                                                                                                                                                                                                 |                                                                             |                                                                                                                                                                                                                                |                 |
| Instructional Symbols / Definitions                                                                                                                                                                                                                                                                                                                                                                                                                                                                                                                    |                                                                             |                                                                                                                                                                                                                                |                 |
| Denotes warnings that may lead to serious physical injury or vehicle damage                                                                                                                                                                                                                                                                                                                                                                                                                                                                            | Denotes quality processes to be checked<br>prior to moving to the next step | Denotes personal protective equipment (PPEs) that<br>may be required for a step. Examples of safety<br>equipment icons noted below:                                                                                            |                 |
| Denotes cautions to be taken to avoid physical injury or electronic component amage                                                                                                                                                                                                                                                                                                                                                                                                                                                                    | Denotes specific tools that are necessary to complete a step                | Glasses                                                                                                                                                                                                                        | Gloves          |
| Denotes cautions to be taken to avoid T vehicle and component damage E                                                                                                                                                                                                                                                                                                                                                                                                                                                                                 | Denotes important information to be<br>reviewed during the step             | Mask Hea                                                                                                                                                                                                                       | ring Protection |
| Clip Removal Tool       #2 Phillips<br>Screwdriver         Notes to the installer:       1)         1)       Read the entire Installation Instructions prior to beginning the installation<br>2)         Make sure the vehicle is completely clean and dry in the area(s) the part<br>3)         Ensure the vehicle is properly protected in the area(s) that the accessory<br>4)         NEVER place tools on painted surfaces, seating surfaces, dash pad, cor<br>5)         Always wear appropriate personal protective equipment, including gloves | is to be installed.<br>r is to be installed.<br>nsole or floor carpet/mats. |                                                                                                                                                                                                                                |                 |
| Kit Overview                                                                                                                                                                                                                                                                                                                                                                                                                                                                                                                                           |                                                                             |                                                                                                                                                                                                                                |                 |
|                                                                                                                                                                                                                                                                                                                                                                                                                                                                                                                                                        | FRT 6                                                                       |                                                                                                                                                                                                                                |                 |
| 1 1 Front Mudguard LH 3 1 Ha                                                                                                                                                                                                                                                                                                                                                                                                                                                                                                                           | escription<br>ardware Bag<br>stallation Instructions                        |                                                                                                                                                                                                                                |                 |
|                                                                                                                                                                                                                                                                                                                                                                                                                                                                                                                                                        | C M6x25 Screw                                                               |                                                                                                                                                                                                                                |                 |
| 4 Plastic Retainer 2 Locking Retainer                                                                                                                                                                                                                                                                                                                                                                                                                                                                                                                  |                                                                             | Hardware<br>8                                                                                                                                                                                                                  |                 |